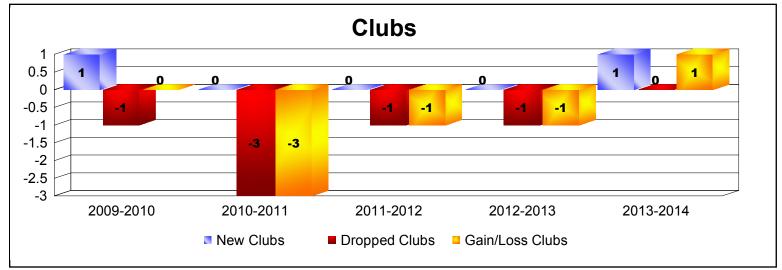

District 40 S

As of June 2014 Cumulative

| Year      | New<br>Clubs | Dropped<br>Clubs | Gain/<br>Loss<br>Clubs | New<br>Members | Charter<br>Members | Reinstate<br>Members | Transfer<br>Members | Total<br>Member<br>Added | Total<br>Members<br>Dropped | Gain/<br>Loss<br>Members |
|-----------|--------------|------------------|------------------------|----------------|--------------------|----------------------|---------------------|--------------------------|-----------------------------|--------------------------|
| 2009-2010 | 1            | -1               | 0                      | 89             | 22                 | 4                    | 7                   | 122                      | -101                        | 21                       |
| 2010-2011 | 0            | -3               | -3                     | 41             | 0                  | 1                    | 5                   | 47                       | -164                        | -117                     |
| 2011-2012 | 0            | -1               | -1                     | 71             | 0                  | 8                    | 12                  | 91                       | -130                        | -39                      |
| 2012-2013 | 0            | -1               | -1                     | 74             | 0                  | 4                    | 9                   | 87                       | -108                        | -21                      |
| 2013-2014 | 1            | 0                | 1                      | 67             | 65                 | 9                    | 6                   | 147                      | -77                         | 70                       |
| Average   | 0            | -1               | -1                     | 68             | 17                 | 5                    | 8                   | 99                       | -116                        | -17                      |