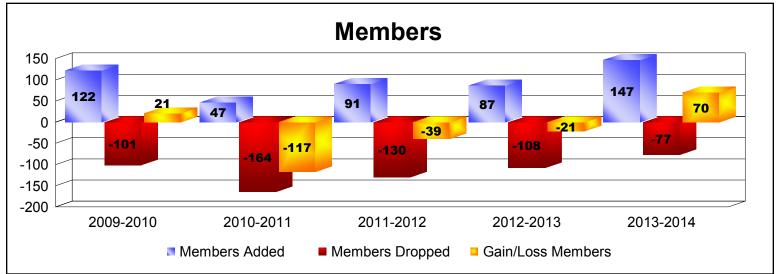

District 40 S

As of June 2014 Cumulative

| Year      | New<br>Clubs | Dropped<br>Clubs | Gain/<br>Loss<br>Clubs | New<br>Members | Charter<br>Members | Reinstate<br>Members | Transfer<br>Members | Total<br>Member<br>Added | Total<br>Members<br>Dropped | Gain/<br>Loss<br>Members |
|-----------|--------------|------------------|------------------------|----------------|--------------------|----------------------|---------------------|--------------------------|-----------------------------|--------------------------|
| 2009-2010 | 1            | -1               | 0                      | 89             | 22                 | 4                    | 7                   | 122                      | -101                        | 21                       |
| 2010-2011 | 0            | -3               | -3                     | 41             | 0                  | 1                    | 5                   | 47                       | -164                        | -117                     |
| 2011-2012 | 0            | -1               | -1                     | 71             | 0                  | 8                    | 12                  | 91                       | -130                        | -39                      |
| 2012-2013 | 0            | -1               | -1                     | 74             | 0                  | 4                    | 9                   | 87                       | -108                        | -21                      |
| 2013-2014 | 1            | 0                | 1                      | 67             | 65                 | 9                    | 6                   | 147                      | -77                         | 70                       |
| Average   | 0            | -1               | -1                     | 68             | 17                 | 5                    | 8                   | 99                       | -116                        | -17                      |